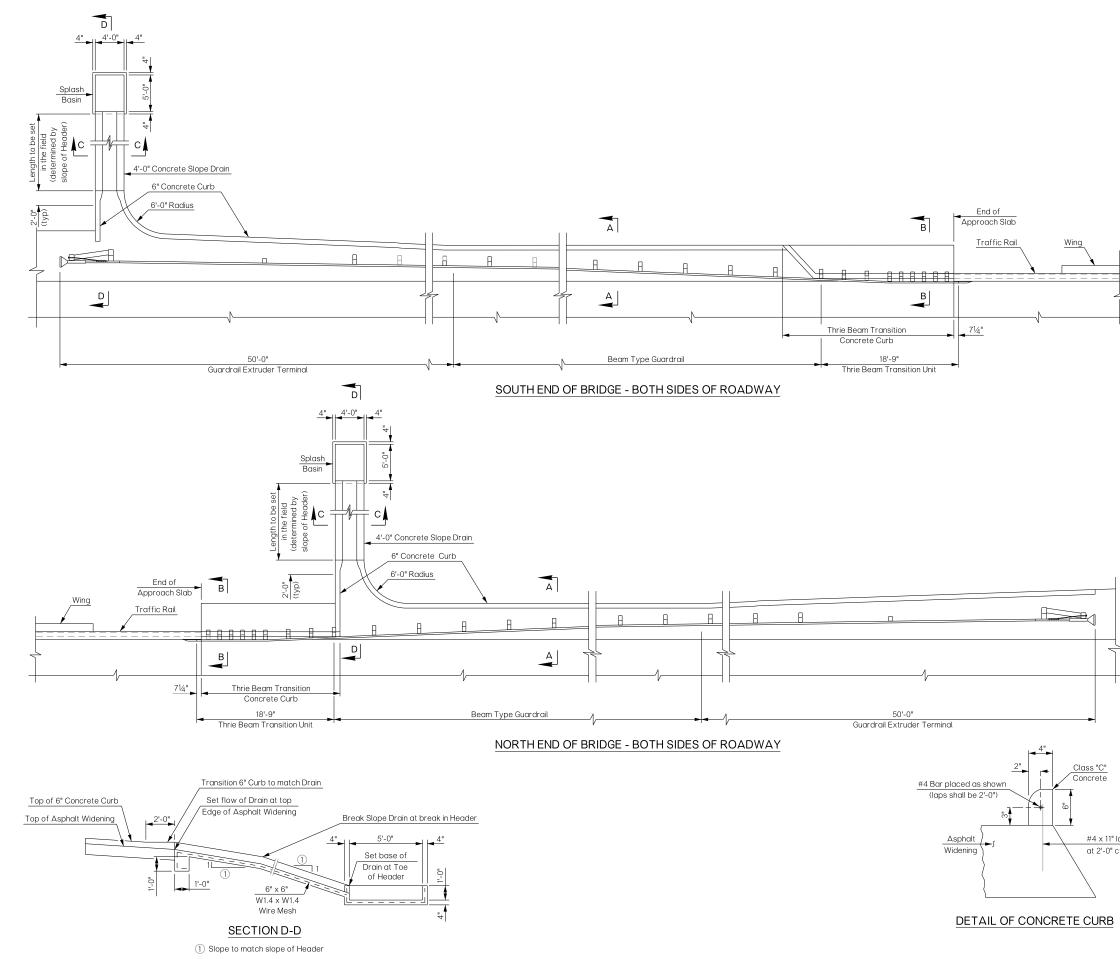

|              | REV.INO DESCRIPTION DATE                                                               |
|--------------|----------------------------------------------------------------------------------------|
|              |                                                                                        |
|              |                                                                                        |
|              |                                                                                        |
|              |                                                                                        |
|              |                                                                                        |
|              |                                                                                        |
|              |                                                                                        |
|              |                                                                                        |
|              |                                                                                        |
|              | Guardrail Asphalt                                                                      |
|              | Widening                                                                               |
|              |                                                                                        |
|              | Thrie Beam                                                                             |
| 1            | Post Concrete Curb                                                                     |
| -            |                                                                                        |
|              |                                                                                        |
| )<br>        |                                                                                        |
| +            |                                                                                        |
| -            |                                                                                        |
|              |                                                                                        |
|              | SECTION A-A                                                                            |
|              |                                                                                        |
|              |                                                                                        |
|              |                                                                                        |
|              |                                                                                        |
|              | Guardrail Asphalt                                                                      |
|              | Widening                                                                               |
|              |                                                                                        |
|              | Thrie beam                                                                             |
|              | Guardrail                                                                              |
|              | Post of Traffic rail                                                                   |
|              | Thrie Beam Transition                                                                  |
|              | Concrete Curb                                                                          |
|              |                                                                                        |
|              |                                                                                        |
|              |                                                                                        |
| 2            | SECTION B-B                                                                            |
|              |                                                                                        |
| _            |                                                                                        |
|              |                                                                                        |
|              |                                                                                        |
|              |                                                                                        |
|              |                                                                                        |
|              | 6" × 6"                                                                                |
|              | W1.4 x W1.4 Wire Mesh                                                                  |
|              | SECTION C-C                                                                            |
|              |                                                                                        |
| long         |                                                                                        |
| ong<br>otrs. |                                                                                        |
|              |                                                                                        |
|              | BRIDGE "A" BRYAN COUNTY Design CJO 6/15                                                |
|              | SH-78 OVER CHUCKWA CREEK                                                               |
|              | DRAINS AT END OF BRIDGE DETAILS                                                        |
|              | Squot HENSLEY                                                                          |
|              |                                                                                        |
|              | STATE OF DEPARTMENT OF TRANSPORTATION<br>OKLAHOMA JOBPICE NO. 27912(04) SHEET NO. B025 |
|              |                                                                                        |